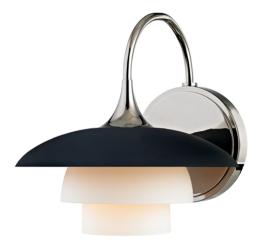

# **BARRON**

1011-PN

In the first half of the twentieth century, Danish architects attempted to address the issue of glare inherent in electric light. In our Barron family, we apply the solution they came up with-layered, curved shades-to light fixtures with a floral bent. A finely textured black on the outside and a metal finish on the inside, Barron's shades are a visual delight in person. Opal-etched diffusers nested in pairs within each shade further soften and diffuse the light.