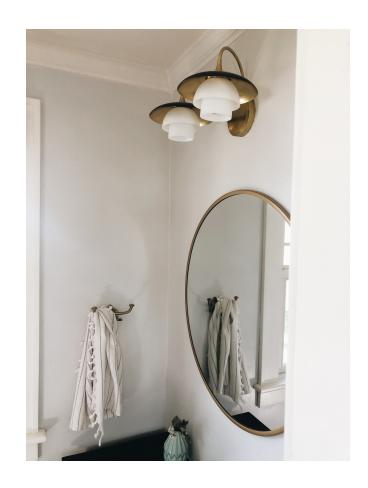

# **BARRON**

#### 1012-AGB

In the first half of the twentieth century, Danish architects attempted to address the issue of glare inherent in electric light. In our Barron family, we apply the solution they came up with—layered, curved shades—to light fixtures with a floral bent. A finely textured black on the outside and a metal finish on the inside, Barron's shades are a visual delight in person. Opal-etched diffusers nested in pairs within each shade further soften and diffuse the light.

#### **FINISHES**

AGED BRASS (AGB) POLISHED NICKEL (PN)