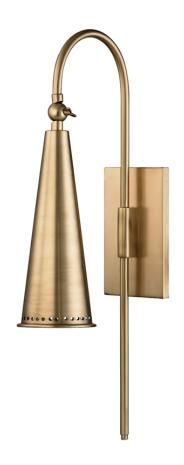

#### 1300-AGB

Looking to the past and future at once, Alva houses a powerful LED light source in a mid-century metal cone, perforated near its rim. A gooseneck arm extends through the cast-metal backplate's clasp into a stepped, tapering long tail.

### **DIMENSIONS**

Height: 20.75"

Width/Diameter: 4.25"

Canopy/Backplate: 0"

Hanging Type: Product Weight: 2lb