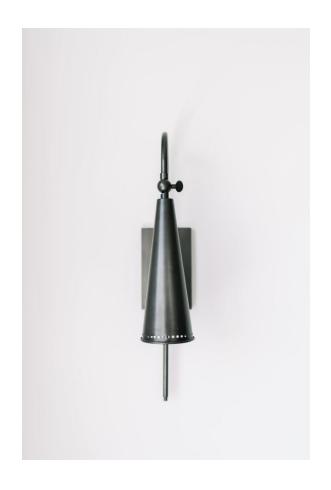

#### 1300-OB

Looking to the past and future at once, Alva houses a powerful LED light source in a mid-century metal cone, perforated near its rim. A gooseneck arm extends through the cast-metal backplate's clasp into a stepped, tapering long tail.