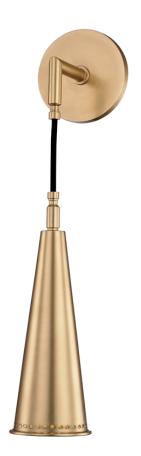

#### 1400-AGB

Looking to the past and future at once, Alva houses a powerful LED light source in a mid-century metal cone, perforated near its rim. A gooseneck arm extends through the cast-metal backplate's clasp into a stepped, tapering long tail.

### **DIMENSIONS**

Height: 11.25"

Width/Diameter: 4.75"

Minimum Height: 17"

Maximum Height: 56"

Canopy/Backplate: 4.75"

Hanging Type: Product Weight: 1lb