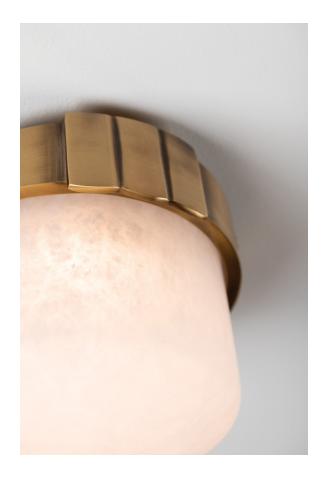

# **BECKETT**

#### 1410-AGB

\*Due to the one-of-a-kind nature of the medium, exact colors and patterns may vary slightly from the image shown.

#### **FINISHES**

AGED BRASS (AGB) OLD BRONZE (OB)

## **GLASS**

Attachment: Screw Glass 1: Alabaster

Glass 2: