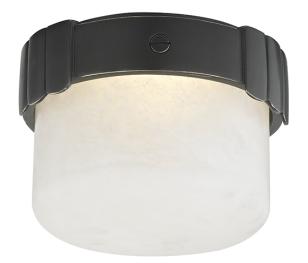

# **BECKETT**

#### 1410-OB

\*Due to the one-of-a-kind nature of the medium, exact colors and patterns may vary slightly from the image shown.

#### **DIMENSIONS**

Height: 4.5"

Width/Diameter: 6"

Canopy/Backplate: 6"

Hanging Type: Product Weight: 4lb

Attachment: Screw Glass 1: Alabaster

Glass 2: