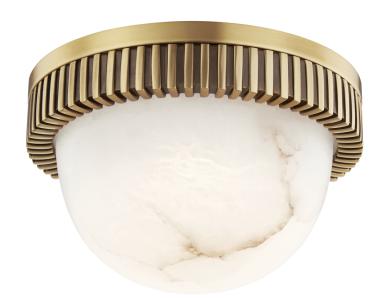

# **AINSLEY**

#### 1430-AGB

\*Due to the one-of-a-kind nature of the medium, exact colors and patterns may vary slightly from the image shown.

## **FINISHES**

AGED BRASS (AGB)

#### **DIMENSIONS**

Height: 3.25" Width/Diameter: 5"

Canopy/Backplate: 5"

Hanging Type: Product Weight: 2lb

## **GLASS**

Attachment: Slide On Glass 1: Alabaster

Glass 2:

Bulb 1