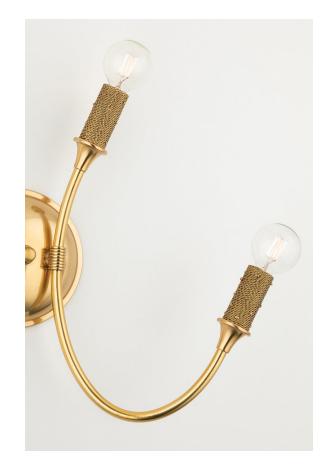

Amboy takes the traditional candelabra design and gives it a dazzling upgrade. Swooping aged brass arms hold brass wire-wrapped socket cups at each end. When unlit, the bulbs add to the beauty of the design and when lit, light reflects off the brass wire in a sparkling display.