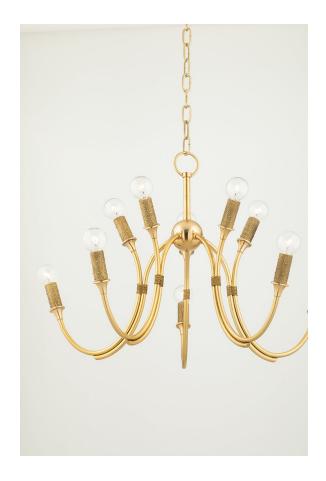

#### 1528-AGB

Amboy takes the traditional candelabra design and gives it a dazzling upgrade. Swooping aged brass arms hold brass wire-wrapped socket cups at each end. When unlit, the bulbs add to the beauty of the design and when lit, light reflects off the brass wire in a sparkling display.