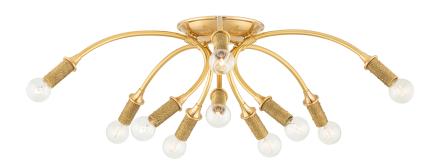

#### 1532-AGB

Amboy takes the traditional candelabra design and gives it a dazzling upgrade. Swooping aged brass arms hold brass wire-wrapped socket cups at each end. When unlit, the bulbs add to the beauty of the design and when lit, light reflects off the brass wire in a sparkling display.