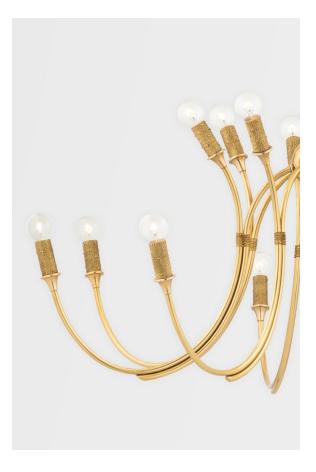

# AMBOY 1542-AGB

Amboy takes the traditional candelabra design and gives it a dazzling upgrade. Swooping aged brass arms hold brass wire-wrapped socket cups at each end. When unlit, the bulbs add to the beauty of the design and when lit, light reflects off the brass wire in a sparkling display.