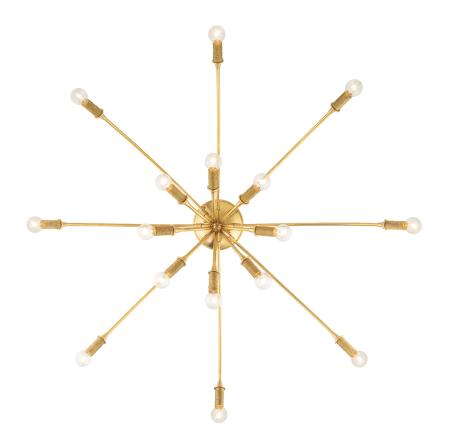

#### 1548-AGB

Amboy takes the traditional candelabra design and gives it a dazzling upgrade. Swooping aged brass arms hold brass wire-wrapped socket cups at each end. When unlit, the bulbs add to the beauty of the design and when lit, light reflects off the brass wire in a sparkling display.

## **DIMENSIONS**

Height: 13.25"

Width/Diameter: 48"

Canopy/Backplate: 7" Hanging Type:

Product Weight: 13.89lb