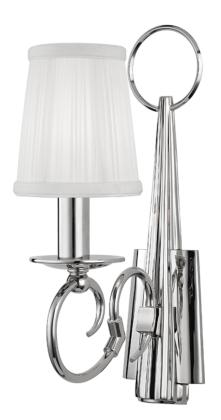

# **CALDWELL**

#### 1691-PN

Little details like the cast-metal bands at the arms' elbows and backplate make the Caldwell an endearing fixture. Art Deco principles are visible in its energetic lines and contrasts. A silk, pleated shade ensures soft, lovely light quality, while unlikely pairings of shape and texture give Caldwell an edge.