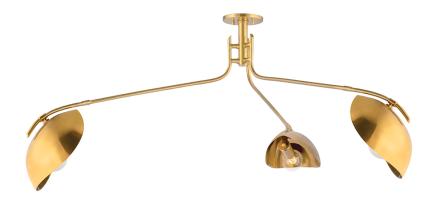

#### 1753-AGB

A stylized abstract leaf-shaped shade is formed of solid India brass, giving Avondale a natural hand-made quality. The mid-century modern silhouette is design-forward and organic, making for a versatile design that feels at home in various design styles. The 1-light wall sconce casts a soothing glow on the wall behind, while each shade on the 3-light semi-flush rotates 180 degrees.

# **DIMENSIONS**

Height: 10"

Width/Diameter: 62"

Minimum Height: 11.75" Maximum Height: 22" Canopy/Backplate: 5.5"

Hanging Type:

Product Weight: 12.02lb