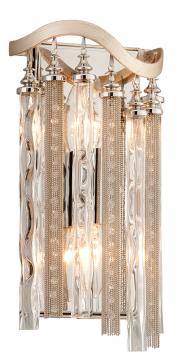

# **CHIMERA**

176-12

Chimera from Corbett Lighting is a study in dynamic shape and kinetic energy. Featuring shimmering nickel and crystal tassels and clear tubular glass, the fixture is supported by a hand-crafted frame finished in an attractive Tranquility silver leaf finish.

### **FINISHES**

TRANQUILITY SILVER LEAF (TRANQUILITY SILVER LEAF)

### **DIMENSIONS**

Height: 13.25"

Width/Diameter: 6.5"

Canopy/Backplate: 0"

Hanging Type:

Product Weight: 4.4lb