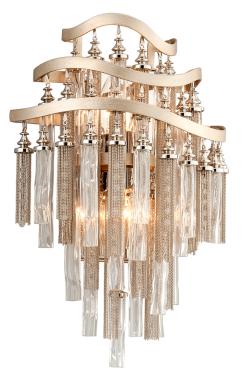

# CHIMERA

Chimera from Corbett Lighting is a study in dynamic shape and kinetic energy. Featuring shimmering nickel and crystal tassels and clear tubular glass, the fixture is supported by a hand-crafted frame finished in an attractive Tranquility silver leaf finish.