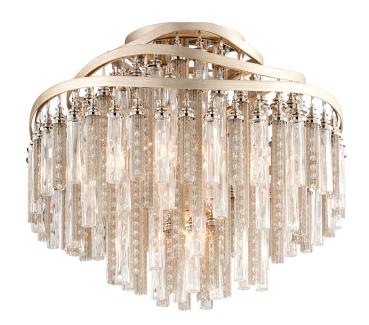

# **CHIMERA**

176-34

Chimera from Corbett Lighting is a study in dynamic shape and kinetic energy. Featuring shimmering nickel and crystal tassels and clear tubular glass, the fixture is supported by a hand-crafted frame finished in an attractive Tranquility silver leaf finish.

#### **FINISHES**

TRANQUILITY SILVER LEAF (TRANQUILITY SILVER LEAF)

#### **DIMENSIONS**

Height: 16"

Width/Diameter: 18.5"

Canopy/Backplate: 7"

Hanging Type:

Product Weight: 23.1lb