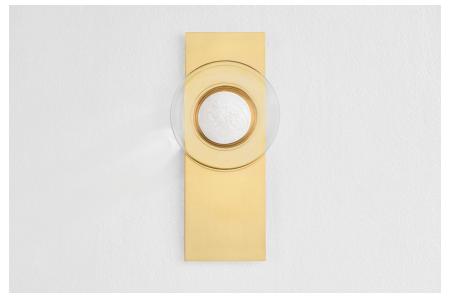

#### FINISHES

AGED BRASS (AGB) DISTRESSED BRONZE (DB)

### DIMENSIONS

| Height: 15.75"         |
|------------------------|
| Width/Diameter: 7.5"   |
| Length: "              |
| Minimum Height: "      |
| Maximum Height: "      |
| Canopy/Backplate: "    |
| Hanging Type:          |
| Product Weight: 4.62lb |

## GLASS

Attachment: Glass 1: Glass Glass 2: Alabaster