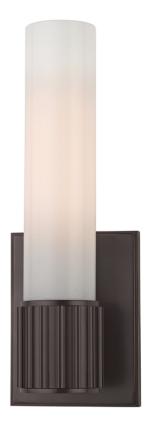

# **FULTON**

#### 1821-OB

\*Due to the one-of-a-kind nature of the medium, exact colors and patterns may vary slightly from the image shown.

## **DIMENSIONS**

Height: 12.25"

Width/Diameter: 4.75"

Canopy/Backplate: 0"

Hanging Type: Product Weight: 2lb

## **GLASS**

Attachment: Screw On

Glass 1: Glass Glass 2: