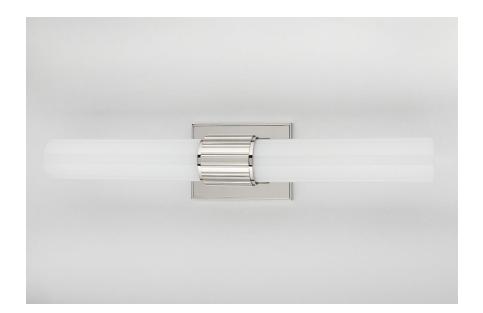

# **FULTON**

#### 1822-PN

\*Due to the one-of-a-kind nature of the medium, exact colors and patterns may vary slightly from the image shown.

#### **FINISHES**

OLD BRONZE (OB)
POLISHED NICKEL (PN)
SATIN NICKEL (SN)

#### **DIMENSIONS**

Height: 20.5"

Width/Diameter: 4.75"

Canopy/Backplate: 0"

Hanging Type: Product Weight: 3lb