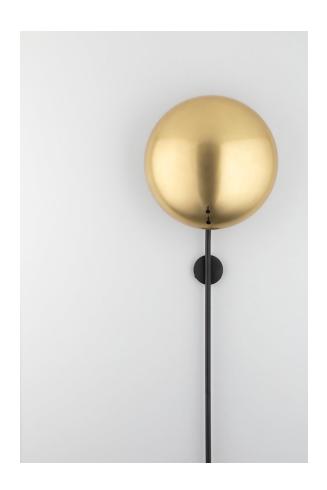

# **AFTON**

#### 1921-AOB

Drawing inspiration from mid-century design, Afton combines beauty with function. Light reflects off the smooth shade filling the wall behind it with a warm, ambient glow and giving the entire space a sense of the serene. Meant to be plugged in, not hardwired, this artfully crafted, aged old bronze wall sconce adds style and statement anywhere there is an outlet.

## **FINISHES**

AGED BRASS/OLD BRONZE (AOB)