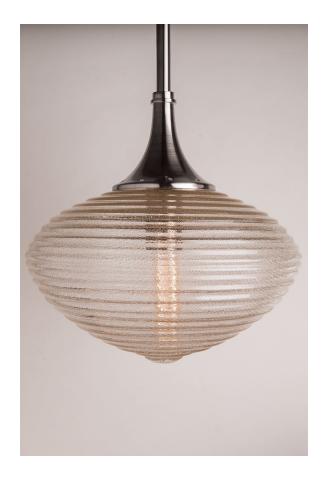

#### 1926-SN

Referencing the midcentury phenomenon of incorporating beehive shapes, our Knox pendant suspends a mouth-blown, beehive-shaped glass diffuser around a tubular incandescent bulb. The warm incandescent light of this bulb is obscured but still visible through the brass-inlaid diffuser; with the matte opal shade, the light is rosily diffused.