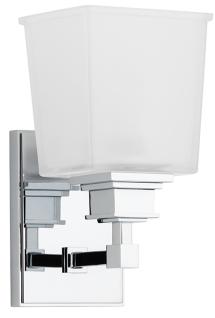

# BERWICK

Berwick's entire design is on the square, from square metal arms to cube design details. Even its richly pleated shades are boxy. Square candlesticks sit upon square bobeches. Like the square itself, Berwick suggests a sense of reliability and solidity.

### DIMENSIONS

Height: 9.5" Width/Diameter: 5"

Canopy/Backplate: **4.5**" Hanging Type: Product Weight: **3lb** 