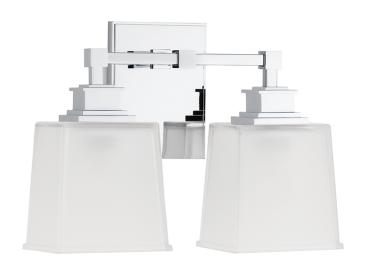

# **BERWICK**

### 1952-PC

Berwick's entire design is on the square, from square metal arms to cube design details. Even its richly pleated shades are boxy. Square candlesticks sit upon square bobeches. Like the square itself, Berwick suggests a sense of reliability and solidity.

## POLISHED CHROME (PC)

### **DIMENSIONS**

Height: 9.5"

Width/Diameter: 13.5"

Canopy/Backplate: 0"

Hanging Type: Product Weight: 6lb

Attachment: Socket Ring

Glass 1: Glass

Glass 2: