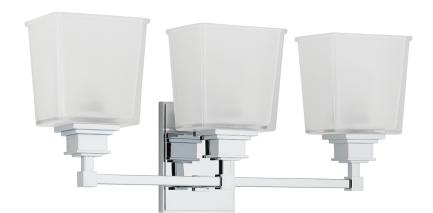

# **BERWICK**

#### 1953-PC

Berwick's entire design is on the square, from square metal arms to cube design details. Even its richly pleated shades are boxy. Square candlesticks sit upon square bobeches. Like the square itself, Berwick suggests a sense of reliability and solidity.

## POLISHED CHROME (PC)