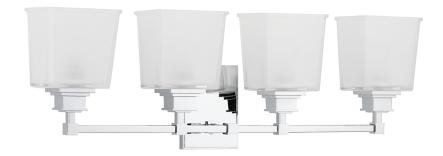

# BERWICK 1954-PC

Berwick's entire design is on the square, from square metal arms to cube design details. Even its richly pleated shades are boxy. Square candlesticks sit upon square bobeches. Like the square itself, Berwick suggests a sense of reliability and solidity.