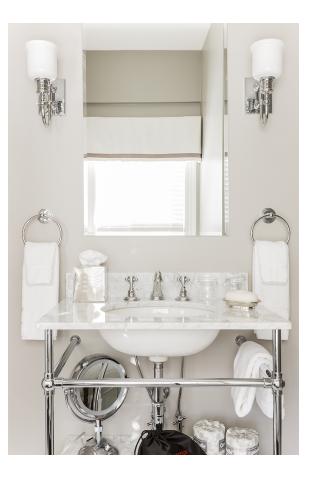

KESWICK 1971-PC

Keswick's combination of strength and refinement is equally at home in a country manor or an urban apartment. We double-mount the sconce's gooseneck arm to create a durable and appealing design. Bell-shaped glass, cast swivels, and straight-line knurling on the socket holders enhance Keswick's vintage character.