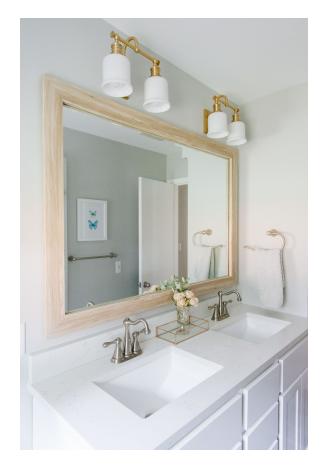

### 1972-AGB

Keswick's combination of strength and refinement is equally at home in a country manor or an urban apartment. We double-mount the sconce's gooseneck arm to create a durable and appealing design. Bell-shaped glass, cast swivels, and straight-line knurling on the socket holders enhance Keswick's vintage character.

\*Please note that the knob above the socket holder is purely decorative.