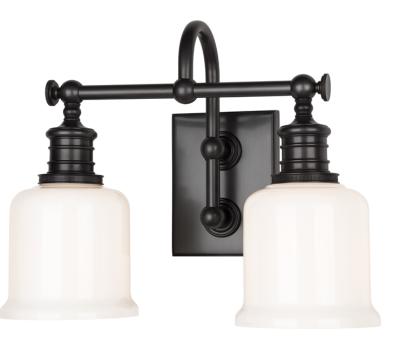

Keswick's combination of strength and refinement is equally at home in a country manor or an urban apartment. We double-mount the sconce's gooseneck arm to create a durable and appealing design. Bell-shaped glass, cast swivels, and straight-line knurling on the socket holders enhance Keswick's vintage character.

\*Please note that the knob above the socket holder is purely decorative.

#### DIMENSIONS

Height: 11" Width/Diameter: 13.5"

Canopy/Backplate: 0" Hanging Type: Product Weight: 5lb

## GLASS

Attachment: Socket Ring Glass 1: Glass Glass 2: