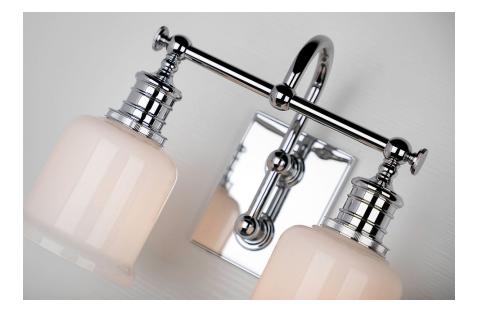

Keswick's combination of strength and refinement is equally at home in a country manor or an urban apartment. We double-mount the sconce's gooseneck arm to create a durable and appealing design. Bell-shaped glass, cast swivels, and straight-line knurling on the socket holders enhance Keswick's vintage character.

\*Please note that the knob above the socket holder is purely decorative.