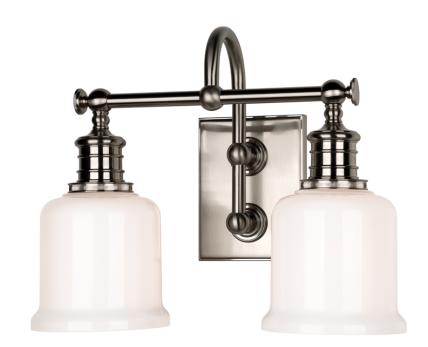

# **KESWICK**

#### 1972-SN

Keswick's combination of strength and refinement is equally at home in a country manor or an urban apartment. We double-mount the sconce's gooseneck arm to create a durable and appealing design. Bell-shaped glass, cast swivels, and straight-line knurling on the socket holders enhance Keswick's vintage character.

\*Please note that the knob above the socket holder is purely decorative.