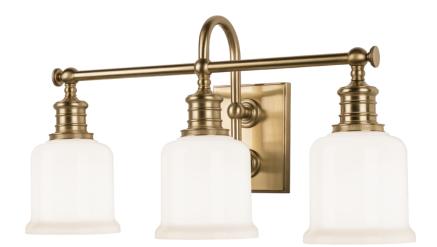

# **KESWICK**

### 1973-AGB

Keswick's combination of strength and refinement is equally at home in a country manor or an urban apartment. We double-mount the sconce's gooseneck arm to create a durable and appealing design. Bell-shaped glass, cast swivels, and straight-line knurling on the socket holders enhance Keswick's vintage character.

\*Please note that the knob above the socket holder is purely decorative.