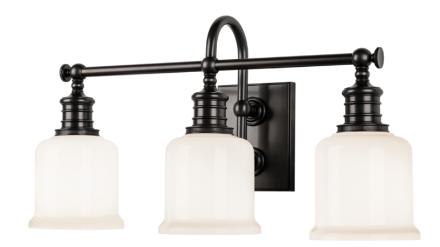

# **KESWICK**

1973-OB

Keswick's combination of strength and refinement is equally at home in a country manor or an urban apartment. We double-mount the sconce's gooseneck arm to create a durable and appealing design. Bell-shaped glass, cast swivels, and straight-line knurling on the socket holders enhance Keswick's vintage character.

\*Please note that the knob above the socket holder is purely decorative.

### **FINISHES**

AGED BRASS (AGB)
OLD BRONZE (OB)
POLISHED CHROME (PC)
SATIN NICKEL (SN)