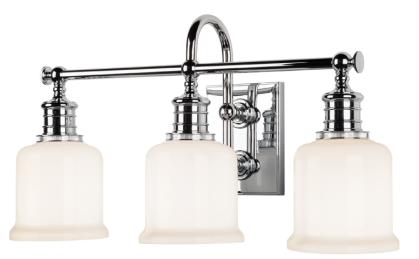

Keswick's combination of strength and refinement is equally at home in a country manor or an urban apartment. We double-mount the sconce's gooseneck arm to create a durable and appealing design. Bell-shaped glass, cast swivels, and straight-line knurling on the socket holders enhance Keswick's vintage character.

#### DIMENSIONS

Height: 11" Width/Diameter: 21"

Canopy/Backplate: 0" Hanging Type: Product Weight: 6lb