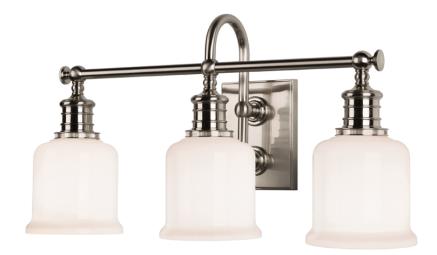

# **KESWICK**

#### 1973-SN

Keswick's combination of strength and refinement is equally at home in a country manor or an urban apartment. We double-mount the sconce's gooseneck arm to create a durable and appealing design. Bell-shaped glass, cast swivels, and straight-line knurling on the socket holders enhance Keswick's vintage character.

\*Please note that the knob above the socket holder is purely decorative.