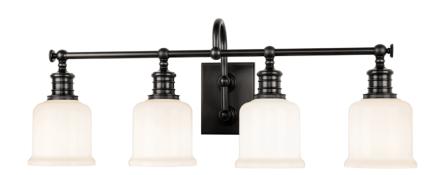

# **KESWICK**

#### 1974-OB

Keswick's combination of strength and refinement is equally at home in a country manor or an urban apartment. We double-mount the sconce's gooseneck arm to create a durable and appealing design. Bell-shaped glass, cast swivels, and straight-line knurling on the socket holders enhance Keswick's vintage character.

\*Please note that the knob above the socket holder is purely decorative.

#### **DIMENSIONS**

Height: 11"

Width/Diameter: 29"

Canopy/Backplate: 0"

Hanging Type: Product Weight: 8lb