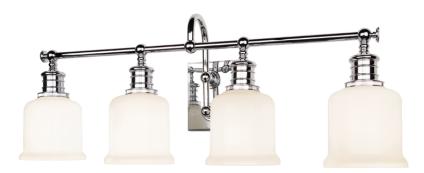

Keswick's combination of strength and refinement is equally at home in a country manor or an urban apartment. We double-mount the sconce's gooseneck arm to create a durable and appealing design. Bell-shaped glass, cast swivels, and straight-line knurling on the socket holders enhance Keswick's vintage character.

#### DIMENSIONS

Height: 11" Width/Diameter: 29"

Canopy/Backplate: 0" Hanging Type: Product Weight: 8lb

#### LAMPING

Bulb 1

Bulb Included: No Socket: E26 Medium Base Bulb: 4 • 75 Watt Max

Voltage: 120 VAC UL Rating: UL Damp