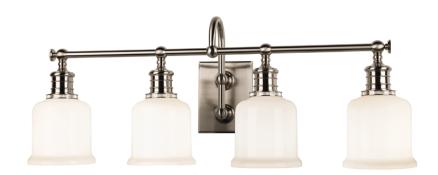

# **KESWICK**

## 1974-SN

Keswick's combination of strength and refinement is equally at home in a country manor or an urban apartment. We double-mount the sconce's gooseneck arm to create a durable and appealing design. Bell-shaped glass, cast swivels, and straight-line knurling on the socket holders enhance Keswick's vintage character.

\*Please note that the knob above the socket holder is purely decorative.