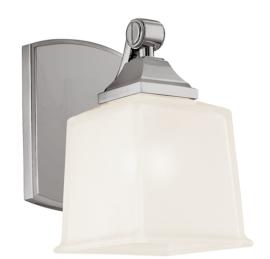

#### 2241-SN

The charm of an English country estate comes from its air of relaxed sophistication. Lakeland's gentle curves and fine lines embrace this subdued aesthetic. The oblong backplate anchors a shapely arm, which introduces the collection's curvilinear motif. Finely cast steps outline fixture details, adding intricacy to the design. Soft etching preserves the visual depth of the mouth-blown glass shade, while gently diffusing bulb glare.