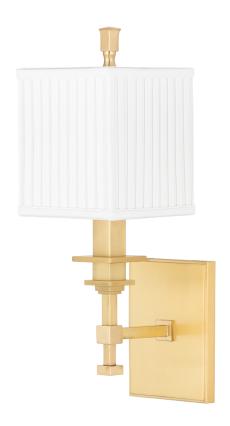

#### 241-AGB

Berwick's entire design is on the square, from square metal arms to cube design details. Even its richly pleated shades are boxy. Square candlesticks sit upon square bobeches. Like the square itself, Berwick suggests a sense of reliability and solidity.

### **FINISHES**

AGED BRASS (AGB) POLISHED NICKEL (PN)

### **DIMENSIONS**

Height: 15.25"
Width/Diameter: 5"

Canopy/Backplate: 0"

Hanging Type: Product Weight: 3lb