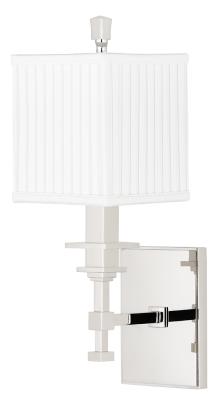

# BERWICK

241-PN

Berwick's entire design is on the square, from square metal arms to cube design details. Even its richly pleated shades are boxy. Square candlesticks sit upon square bobeches. Like the square itself, Berwick suggests a sense of reliability and solidity.

#### DIMENSIONS

Height: 15.25" Width/Diameter: 5"

Canopy/Backplate: 0" Hanging Type: Product Weight: 3lb