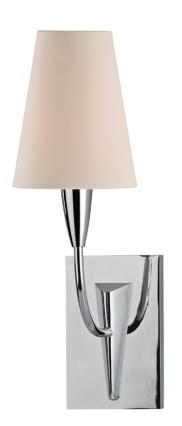

#### 2411-PC

The cast chevron shape of Berkley's backplate evokes the strong and Spartan style of the American West. However, the delicate scale of the curved arm and the Zen simplicity of the overall composition suggest an Eastern influence that adapts the memorable design to a variety of settings.

## **FINISHES**

POLISHED CHROME (PC)