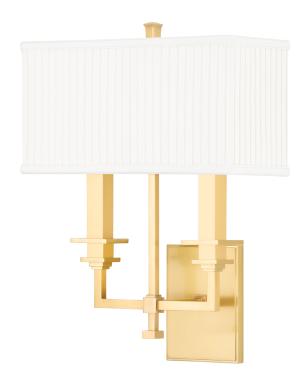

#### 242-AGB

Berwick's entire design is on the square, from square metal arms to cube design details. Even its richly pleated shades are boxy. Square candlesticks sit upon square bobeches. Like the square itself, Berwick suggests a sense of reliability and solidity.

#### **DIMENSIONS**

Height: 15.75"

Width/Diameter: 12.5"

Canopy/Backplate: 0"

Hanging Type: Product Weight: 4lb