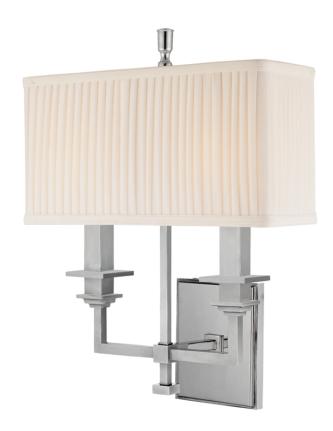

#### 242-PN

Berwick's entire design is on the square, from square metal arms to cube design details. Even its richly pleated shades are boxy. Square candlesticks sit upon square bobeches. Like the square itself, Berwick suggests a sense of reliability and solidity.

#### **DIMENSIONS**

Height: 15.75"

Width/Diameter: 12.5"

Canopy/Backplate: 0"

Hanging Type: Product Weight: 4lb