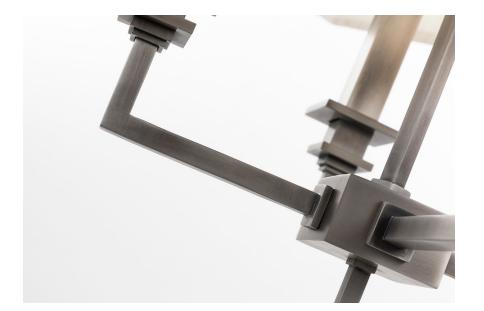

#### 244-AN

Berwick's entire design is on the square, from square metal arms to cube design details. Even its richly pleated shades are boxy. Square candlesticks sit upon square bobeches. Like the square itself, Berwick suggests a sense of reliability and solidity.