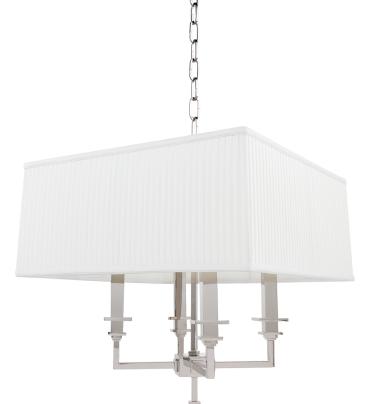

# BERWICK

244-PN

Berwick's entire design is on the square, from square metal arms to cube design details. Even its richly pleated shades are boxy. Square candlesticks sit upon square bobeches. Like the square itself, Berwick suggests a sense of reliability and solidity.

### DIMENSIONS

Height: 19.25" Width/Diameter: 18.5" Minimum Height: 22.5" Maximum Height: 90.5" Canopy/Backplate: 4.75" Hanging Type: Product Weight: 9lb