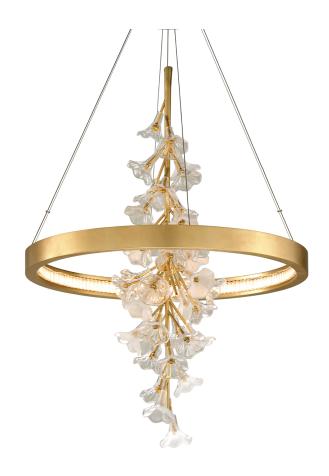

# **JASMINE**

#### 268-71-GL

This is a test on the Corbett side.

## **FINISHES**

GOLD LEAF (GL)

#### **DIMENSIONS**

Height: 38.5"
Width/Diameter: 28"

· · · · · ·

Length: "

Minimum Height: 42.5" Maximum Height: 150" Canopy/Backplate: " Hanging Type:

Product Weight: 43.76lb