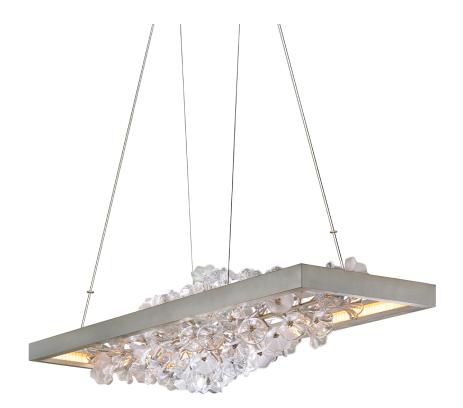

# **JASMINE**

#### SILVER LEAF (SILVER LEAF)

#### **DIMENSIONS**

Height: 12"

Width/Diameter: 18"

Length: 60"

Minimum Height: 17.75" Maximum Height: 117" Canopy/Backplate: " Hanging Type:

Product Weight: 45lb