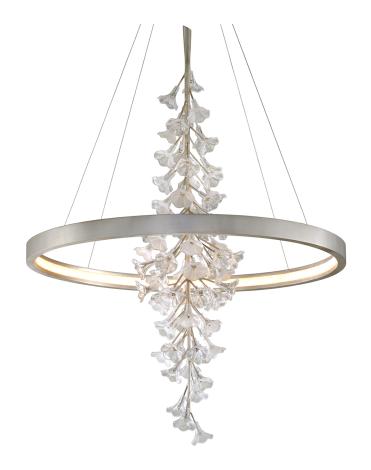

# **JASMINE**

## **FINISHES**

#### SILVER LEAF (SILVER LEAF)

#### **DIMENSIONS**

Height: 60"

Width/Diameter: 44"
Minimum Height: 67"
Maximum Height: 172"
Canopy/Backplate: 12"

Hanging Type:

Product Weight: 90lb

#### **GLASS**

Attachment: Glass 1: Glass Glass 2: Glass